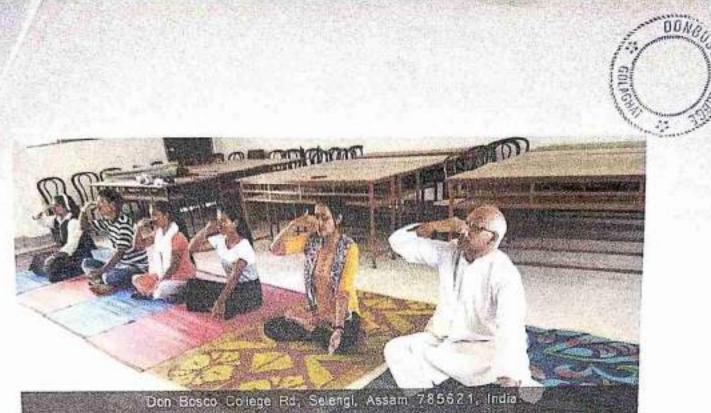

### Observation of International Yoga Day at Don Bosco College, Golaghat

21st June, 2021: The 7<sup>th</sup> International Day of Yoga Was Organised by Yoga Club in collaboration of NSS Unit, Don Bosco College Golaghat from 8.55 AM to 9.40 AM. The main purpose of this event was to raise awareness worldwide about the importance and impact of yoga of the health of people. The students and the co-coordinators of yoga club Ms. Daisy Gogol, HoD, Dept of Education and Ms. Pratyasi Barua, Asst. professor, Dept of Sociology and in-charge officer of NSS unit Ms. Joyanti Nag, Asst. Prof of Education Dept. participated in this event actively.

This event was organized on virtual mode through YouTube streaming on account of Covid19 Pandemic. Students were prepared short videos on different postures of yoga. The moderator of the Club highlighted the importance points of yoga in the slide as screen share.