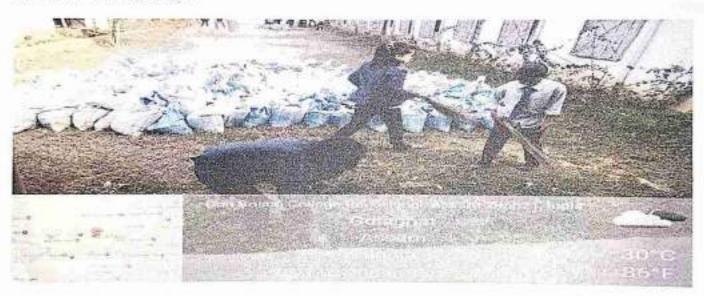

|
| 20-03-2021 | Demonstration of yoga and practice yoga.                       | 08                      |
| 21.05.2021 | Observation of International Yoga Day at Don<br>Bosco College, | 55                      |
| 20-10-2021 | Cleaning the classroom.                                        | 7                       |
| 11-11-2021 | Attended exhibition of Eco club at college assembly hall.      | 15                      |
| 20-11-2021 | Practicing Zumba exercise with Health Club.                    | 22                      |
| 27-11-2021 | Demonstration of yoga and practice yoga with yoga instructor.  | 27                      |
| 3-12-2021  | Demonstration of yoga and practice yoga with yoga instructor.  | 25                      |

#### 22.02.2021: Cleaning Campus







#### 21.06.2021

### Observation of International Yoga Day at Don Bosco College, Golaghat

21st June, 2021: The 7<sup>th</sup> International Day of Yoga Was Organised by Yoga Club in collaboration of NSS Unit, Don Bosco College Golaghat from 8.55 AM to 9.40 AM. The main purpose of this event was to raise awareness worldwide about the importance and impact of yoga of the health of people. The students and the co-coordinators of yoga club Ms. Daisy Gogol, HoD, Dept of Education and Ms. Pratyasi Barua, Asst. professor, Dept of Sociology and in-charge officer of NSS unit Ms. Joyanti Nag, Asst. Prof of Education Dept. participated in this event actively.

This event was organized on virtual mode through YouTube streaming on account of Covid19 Pandemic. Students were prepared short videos