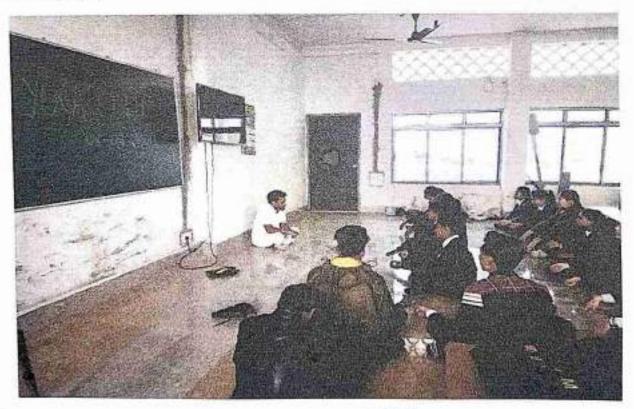

#### YOGA CLUB

- 1. Year of establishment: August, 2017
- Names of faculty in-charge: Miss Daisy Gogoi and Mrs. Apama Borchetia (2018-20) Ms. Pratyasi Barua (from 2021)
- Motto/ Purpose: To create healthy body, clear mind and peaceful spirit.
- The activities carried out :
- a. Activities year wise: Celebrated International Yoga day at Don Bosco college, Golaghat in 2018 participated at International Yoga day programme at District stadium in 2018.
- b. No of participants for each activity: 250 approx. students were participated at yoga day programme. 30 students were participated at District Yoga day programme.

c. Celebrated International Yoga Day at Don Bosco College, Golaghat in 2019 in collaboration with NSS club. NSS unit of Don Bosco college observed International Yoga Day in the college assisted by the yoga trainers sir Montesh, maam Nirmali, sir Bimal and sir Bidut of Patanjali yog Samiti.