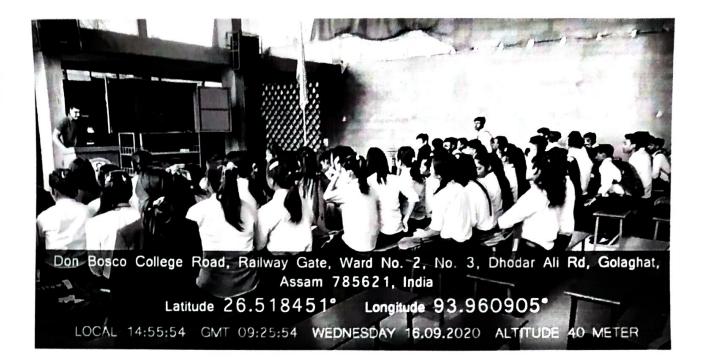

#### Photograps:

PRINCIPAL Don Bosco Collego Golaghat - 785521 Assam

Don Bosco College Rd, Selengi, Assam 78.5621, India Latitude 26.518820° Longitude 93.960021° LOCAL 14:28:47 GMT 08:58:47 SATURDAY-09:14:2020 ALTITUDE 21 METER

Xale

PRINCIPAL Don Bosco Collego Golaghat - 785621 Assam

Latitude 26.518729" Longitude 93.960160" LOCAL 10:29.01 GMT 04:59:01 SENDAY 21.06:2020 ALTITUDE 39 METER-

2h

PRINCITAL Den Bosco College Gologhal - 785621 Assam