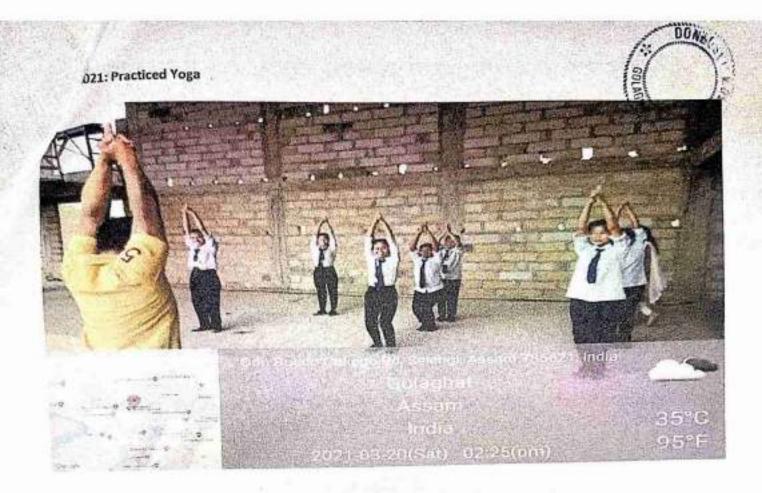

### Observation of International Yoga Day at Don Bosco College, Golaghat

21st June, 2021: The 7<sup>th</sup> International Day of Yoga Was Organised by Yoga Club in collaboration of NSS Unit, Don Bosco College Golaghat from 8.55 AM to 9.40 AM. The main purpose of this event was to raise awareness worldwide about the importance and impact of yoga of the health of people. The students and the co-coordinators of yoga club Ms. Daisy Gogol, HoD, Dept of Education and Ms. Pratyasi Barua, Asst. professor, Dept of Sociology and in-charge officer of NSS unit Ms. Joyanti Nag, Asst. Prof of Education Dept. participated in this event actively.

This event was organized on virtual mode through YouTube streaming on account of Covid19 Pandemic. Students were prepared short videos on different postures of yoga. The moderator of the Club highlighted the importance points of yoga in the slide as screen share.