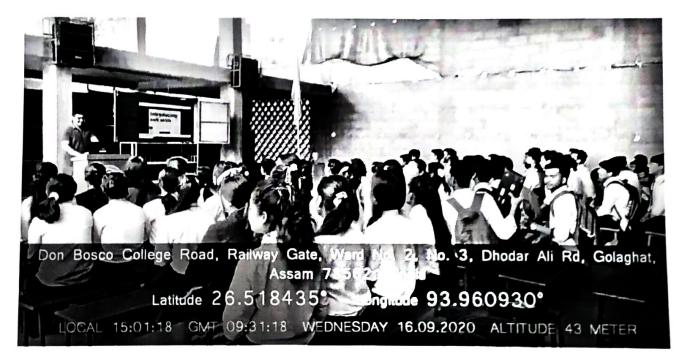

#### Photograps:

PRINCIPAL Don Bosco Collego Golaghat - 785521 Assam

Don Bosco College Rd, Selengi, Assam 78.5621, India Latitude 26.518820° Longitude 93.960021° LOCAL 14:28:47 GMT 08:58:47 SATURDAY-09:14:2020 ALTITUDE 21 METER

Xale

PRINCIPAL Don Bosco Collego Golaghat - 785621 Assam

Latitude 26.518729" Longitude 93.960160" LOCAL 10:29.01 GMT 04:59:01 SENDAY 21.06:2020 ALTITUDE 39 METER-

2h

PRINCITAL Den Bosco College Gologhal - 785621 Assam