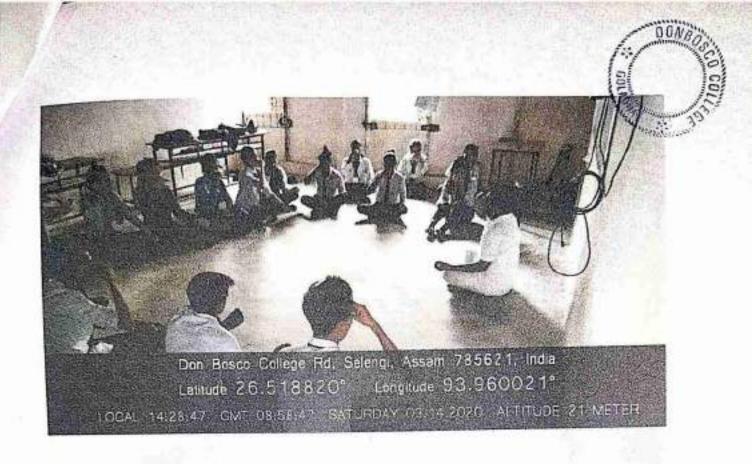

#### Photograps:

PRINCIPAL Don Bosco Collego Golaghat - 785521 Assam

Don Bosco College Rd, Selengi, Assam 78.5621, India Latitude 26.518820° Longitude 93.960021° LOCAL 14:28:47 GMT 08:58:47 SATURDAY-09:14:2020 ALTITUDE 21 METER