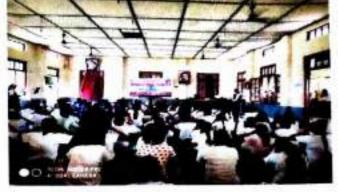

### Observation of International Yoga Day at Don Bosco College, Golaghat

21st June, 2021: The 7<sup>th</sup> International Day of Yoga Was Organised by Yoga Club in collaboration of NSS Unit, Don Bosco College Golaghat from 8.55 AM to 9.40 AM. The main purpose of this event was to raise awareness worldwide about the importance and impact of yoga of the health of people. The students and the co-coordinators of yoga club Ms. Daisy Gogol, HoD, Dept of Education and Ms. Pratyasi Barua, Asst. professor, Dept of Sociology and in-charge officer of NSS unit Ms. Joyanti Nag, Asst. Prof of Education Dept. participated in this event actively.

This event was organized on virtual mode through YouTube streaming on account of Covid19 Pandemic. Students were prepared short videos on different postures of yoga. The moderator of the Club highlighted the importance points of yoga in the slide as screen share.

As the end of the event was approaching there was a positive sense on the faces of participants. The principal and the teachers appreciated all those who participated in the event and making it a huge success.