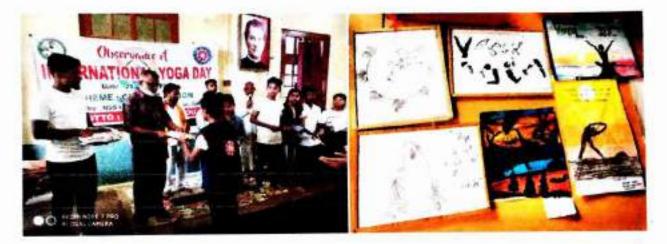

c. Celebrated International Yoga Day at Don Bosco College, Golaghat in 2019 in collaboration with NSS club. NSS unit of Don Bosco college observed International Yoga Day in the college assisted by the yoga trainers sir Montesh, maam Nirmali, sir Bimal and sir Bidut of Patanjali yog Samiti.

The program began with the welcome speech by Guloungam Gangmei, nss volunteer and felicitations of the principal of the college and all the staff by yoga club.

NSS unit also conducted competitions on Drawing, Poster, Articles writing and slogans writing. The program concluded with the short speech and distribution of prize and certificates for the winners of above mentioned programm in 4 categories by Rev. Fr. Nebu Matthew, the provincial Economer.