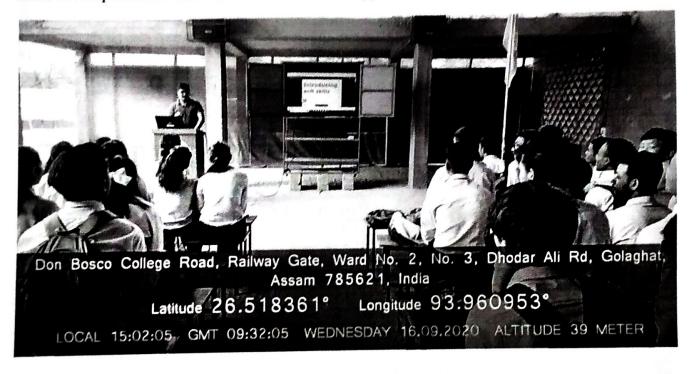

#### Photograps:

PRINCIPAL Don Bosco Collego Golaghat - 785521 Assam

Don Bosco College Rd, Selengi, Assam 78.5621, India Latitude 26.518820° Longitude 93.960021° LOCAL 14:28:47 GMT 08:58:47 SATURDAY-09:14:2020 ALTITUDE 21 METER

Xale

PRINCIPAL Don Bosco Collego Golaghat - 785621 Assam

Latitude 26.518729" Longitude 93.960160" LOCAL 10:29.01 GMT 04:59:01 SENDAY 21.06:2020 ALTITUDE 39 METER-

2h

PRINCITAL Den Bosco College Gologhal - 785621 Assam