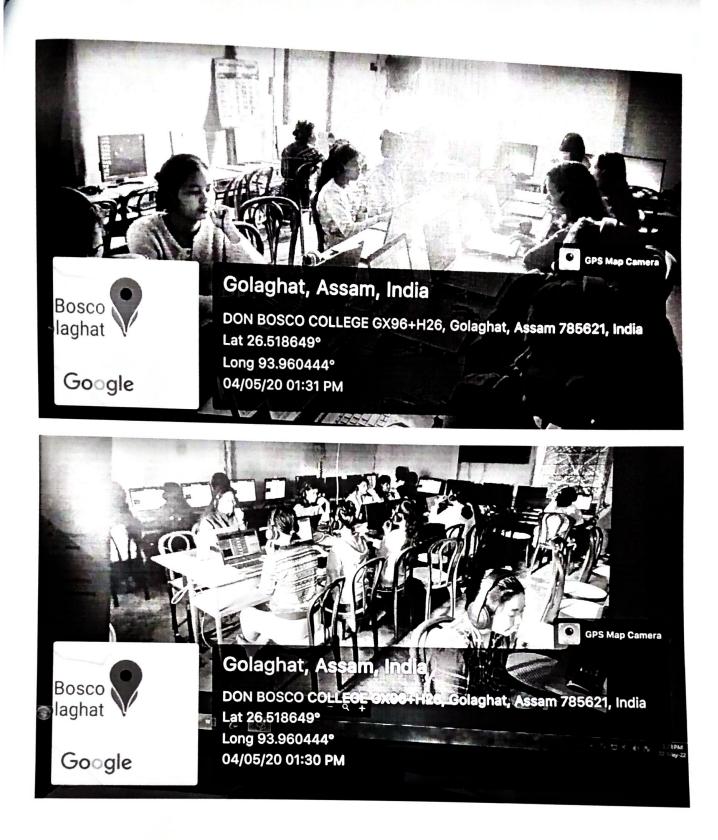

5.1.3 Capacity building and skills enhancement initiatives taken by the institution include the following (10) 1. Soft skills, 2. Language and communication skills, 3. Life skills (Yoga, physical fitness, health and hygiene), 4. ICT/computing skills

|                                             | Date of             | Number of |                                                |
|---------------------------------------------|---------------------|-----------|------------------------------------------------|
| Name of the capacity development and skills | implementation (DD- | students  | Name of the agencies/consultants involved with |
| enhancement program                         | MM-YYYY)            | enrolled  | contact details (if any)                       |
| SKILL Enhancement Course and Soft Skills    | 16-08-2016          | 460       | Don Bosco College, Golaghat, Fr.C.P. Mathew    |
| Yoga Club and course                        | 12-08-2017          | 119       | Don Bosco College, Golaghat, Yoga Club         |
| Computer Certificate Course                 | 29-04-2021          | 19        | Don Bosco College, Golaghat                    |
|                                             |                     |           |                                                |
|                                             |                     |           |                                                |
|                                             |                     |           |                                                |
|                                             |                     |           |                                                |
|                                             |                     |           |                                                |
|                                             |                     |           |                                                |
|                                             |                     |           |                                                |
|                                             |                     |           |                                                |