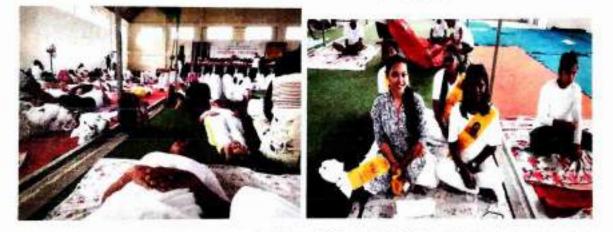

#### Photograps:

PRINCIPAL Don Bosco Collego Golaghat - 785521 Assam

Don Bosco College Rd, Selengi, Assam 78.5621, India Latitude 26.518820° Longitude 93.960021° LOCAL 14:28:47 GMT 08:58:47 SATURDAY-09:14:2020 ALTITUDE 21 METER

Xale

PRINCIPAL Don Bosco Collego Golaghat - 785621 Assam

Latitude 26.518729" Longitude 93.960160" LOCAL 10:29.01 GMT 04:59:01 SENDAY 21.06:2020 ALTITUDE 39 METER-

2h

PRINCITAL Den Bosco College Gologhal - 785621 Assam