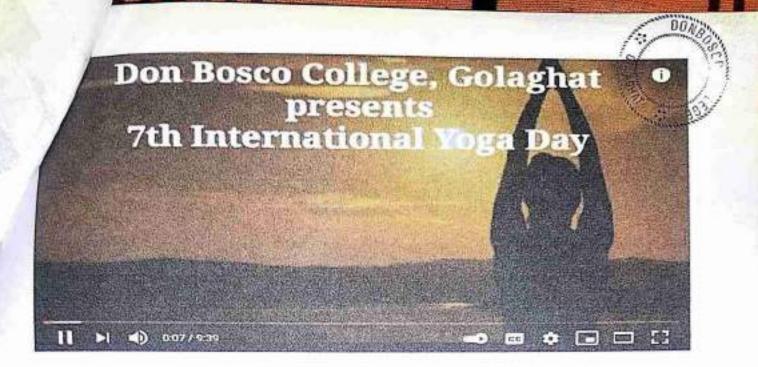

### Observation of International Yoga Day at Don Bosco College, Golaghat

21st June, 2021: The 7<sup>th</sup> International Day of Yoga Was Organised by Yoga Club in collaboration of NSS Unit, Don Bosco College Golaghat from 8.55 AM to 9.40 AM. The main purpose of this event was to raise awareness worldwide about the importance and impact of yoga of the health of people. The students and the co-coordinators of yoga club Ms. Daisy Gogol, HoD, Dept of Education and Ms. Pratyasi Barua, Asst. professor, Dept of Sociology and in-charge officer of NSS unit Ms. Joyanti Nag, Asst. Prof of Education Dept. participated in this event actively.