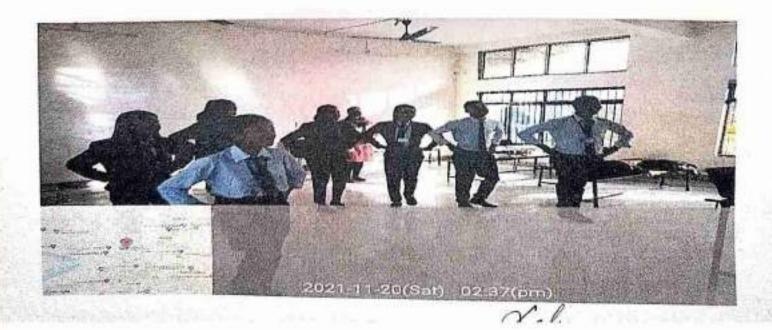

| DATE       | ACTIVITY                                                       | NO. OF STUDENTS PRESENT |
|------------|----------------------------------------------------------------|-------------------------|
| 22-02-2021 | Cleaning Campus                                                | 10                      |
| 20-03-2021 | Demonstration of yoga and practice yoga.                       | 08                      |
| 21.05.2021 | Observation of International Yoga Day at Don<br>Bosco College, | 55                      |
| 20-10-2021 | Cleaning the classroom.                                        | 7                       |
| 11-11-2021 | Attended exhibition of Eco club at college assembly hall.      | 15                      |
| 20-11-2021 | Practicing Zumba exercise with Health Club.                    | 22                      |
| 27-11-2021 | Demonstration of yoga and practice yoga with yoga instructor.  | 27                      |
| 3-12-2021  | Demonstration of yoga and practice yoga with yoga instructor.  | 25                      |

Trikonasana, also called traingle pose is helpful in Increasing stability, streches and lengthens the spine. Open the hips and shoulders. Stimulates the organs. Reduce stress.

T)

1

• 🗖 🗖 🖓

96

20-11-2021: Practicing Zumba exercise.