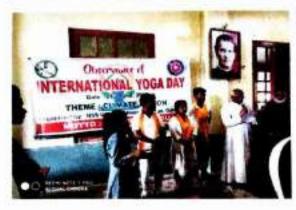

c. Celebrated International Yoga Day at Don Bosco College, Golaghat in 2019 in collaboration with NSS club. NSS unit of Don Bosco college observed International Yoga Day in the college assisted by the yoga trainers sir Montesh, maam Nirmali, sir Bimal and sir Bidut of Patanjali yog Samiti.

The program began with the welcome speech by Guloungam Gangmei, nss volunteer and felicitations of the principal of the college and all the staff by yoga club.

NSS unit also conducted competitions on Drawing, Poster, Articles writing and slogans writing. The program concluded with the short speech and distribution of prize and certificates for the winners of above mentioned programm in 4 categories by Rev. Fr. Nebu Matthew, the provincial Economer.