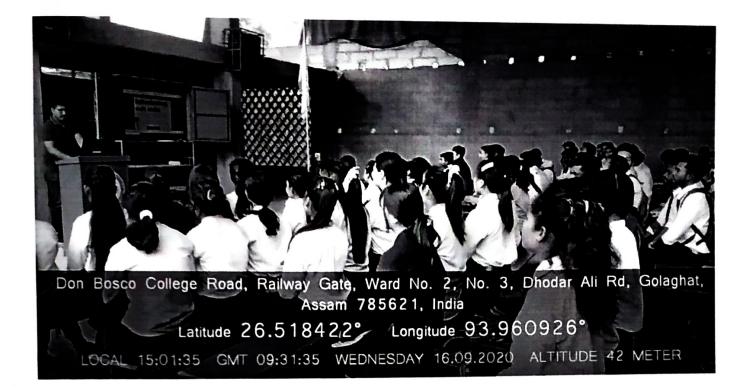

#### Photograps:

PRINCIPAL Don Bosco Collego Golaghat - 785521 Assam

Don Bosco College Rd, Selengi, Assam 78.5621, India Latitude 26.518820° Longitude 93.960021° LOCAL 14:28:47 GMT 08:58:47 SATURDAY-09:14:2020 ALTITUDE 21 METER