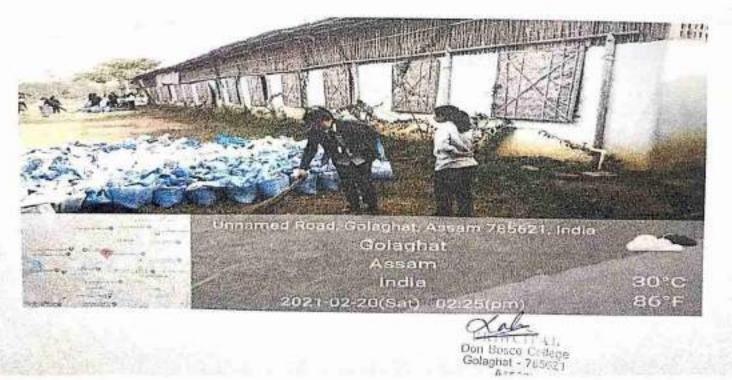

#### Photograps:

PRINCIPAL Don Bosco Collego Golaghat - 785521 Assam

Don Bosco College Rd, Selengi, Assam 78.5621, India Latitude 26.518820° Longitude 93.960021° LOCAL 14:28:47 GMT 08:58:47 SATURDAY-09:14:2020 ALTITUDE 21 METER