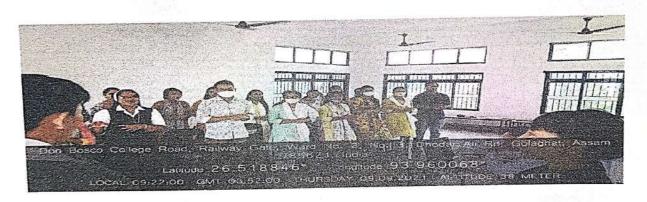

# Some Photos of the One Day Refresher Course for all the Staff held on 09.09.21

PRINCIPAL Don Bosco College Golaghat - 785621 Sino

Date: 7/9/200)

# Copy of Letter / Payment Receipt

<u>Purpose of the Payment</u>: Two Day Faculty Development Programme on Teaching Methodology of Don Bosco.

Date of the Workshop: 09.09.21-09.09.21

Place: Don Bosco College, Golaghat