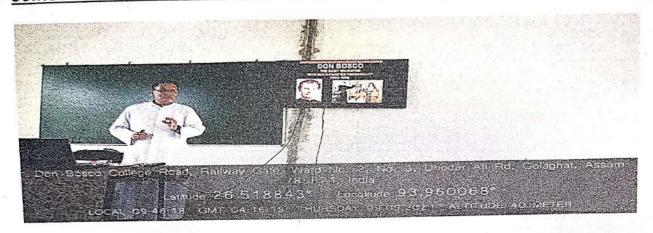

# Some Photos of the One Day Refresher Course for all the Staff held on 09.09.21

PRINCIPAL Don Bosco College Golaghat - 785621 Sino

Date: 7/9/200)

# Copy of Letter / Payment Receipt

<u>Purpose of the Payment</u>: Two Day Faculty Development Programme on Teaching Methodology of Don Bosco.

Date of the Workshop: 09.09.21-09.09.21

Place: Don Bosco College, Golaghat