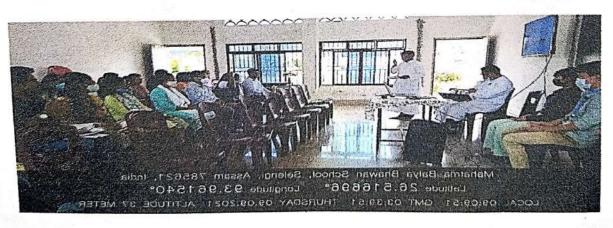

# Some Photos of the One Day Refresher Course for all the Staff held on 09.09.21

PRINCIPAL Don Bosco College Golaghat - 785621 Sino

Date: 7/9/200)