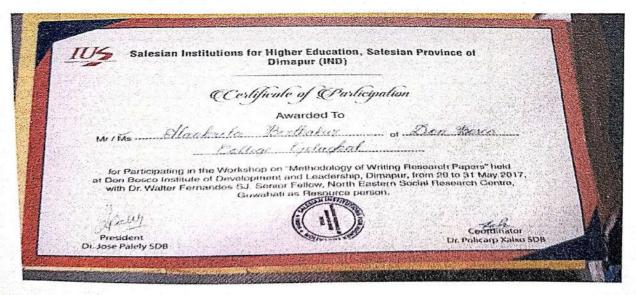

Dhodar Ali Road, Railway Gate No 3 P.O. Golaghat – 785 621 Assam Phone: 9508989780 www.dbcgolaghat.com dbcgolaghat@gmail.com

 Certificates of the Faculty who received financial assistance from the college to participate in a Workshop on "Methodology in Writing Research Papers" held at Don Bosco Institute of Development & Leadership, Dimapur, from 29-31 May, 2017.

| Salesian Instituti         | ons for Higher Education<br>Dimapur (IND) | on, Salesian Province of                                                                                  |
|----------------------------|-------------------------------------------|-----------------------------------------------------------------------------------------------------------|
| •                          | Cerlificate of Car                        | licipation                                                                                                |
|                            | Awarded To                                |                                                                                                           |
| Mr 1 Ms - Make             | 1 Sarmal                                  | of Don Basco                                                                                              |
|                            | Ecllege, Galaghi                          | al Son Bases                                                                                              |
| for Participating in the V | Workshop on "Methodology of               | of Writing Research Papers" held<br>by Dimapur, from 29 to 31 May 2017,<br>Eastern Social Research Centre |
| Daruh                      | ASSUM DESTRUCTION                         |                                                                                                           |
| President                  |                                           | ) Sale                                                                                                    |
| Dr. Jose Palely SDB        | A SPINNING                                | Coordinate<br>Dr. Policarp Xali                                                                           |