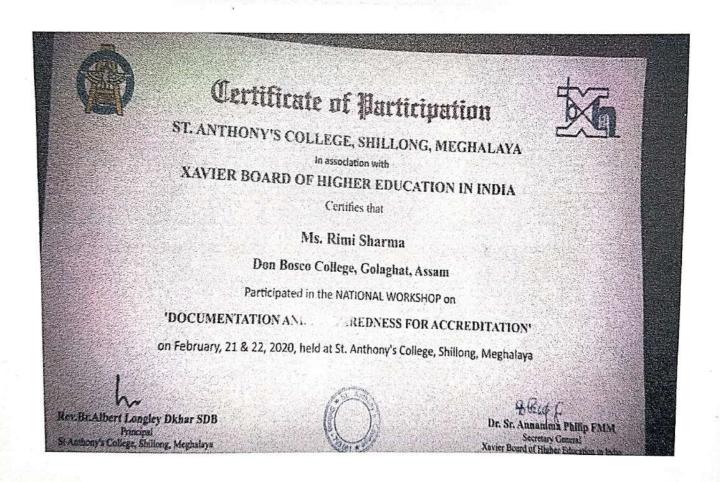

Dhodar Ali Road, Railway Gate No 3 P.O. Golaghat – 785 621 Assam Phone: 9508989780 www.dbcgolaghat.com dbcgolaghat@gmail.com

 Certificates of the Faculty who received financial assistance from the college to participate in a National Workshop on "Documentation and Preparedness for Accreditation" held at St. Anthony's College, Shillong, Meghalaya on 21 & 22 February, 2020.

Place: St. Anthony's College, Shillong

Date of Issue money: 20/02/2020

Total Number of Faculty/Administrator participated: 03

Total Amount (Money) Released: 5000 X 3= 15000/

| Name                | Signature         |  |
|---------------------|-------------------|--|
| Fr. Jose Palely     |                   |  |
| Rimi Sarmah         | Rim Shaim         |  |
| Sr. Dr. Sheela Paul | Dr Sheela Stapel. |  |